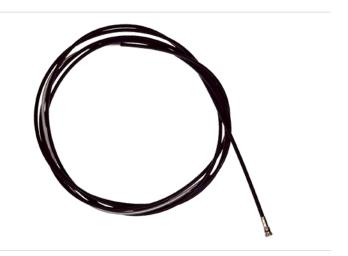

## Steel liner 5.0M

Applies for steel and cored wire 0.6 - 0.8mm, for Hose Cable length 4.0 -5.0m, steel wire brass plated with synthetic outer sheath black

Item number: 57512

Packing unit:

1

## PRODUCT DESCRIPTION

Applies for steel and cored wire 0.6 - 0.8mm, for Hose Cable length 4.0 -5.0m, steel wire brass plated with synthetic outer sheath black

## **TECHNICAL CHARACTERISTICS**

| Welding torch Length (m): | 4.0 - 5.0                                              |
|---------------------------|--------------------------------------------------------|
| Welding wire:             | Steel / cored wire                                     |
| Wire (mm):                | 0.6 - 0.8                                              |
| Color code:               | black                                                  |
| Suitable:                 | MER300ASC, MER352WSC, MER400ASC, MER452WSC, MER500ASC, |
|                           | MER552WSC, MER652WSC                                   |