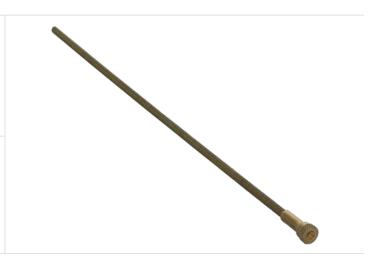

## Steel liner for robotic torch neck 0.25M

Applies for steel and cored wire 1.8 - 3.2mm, Length 250mm

steel wire brass plated with synthetic outer sheath yellow

Item number: 57494 Product weight (kg): 0.033 kg Packing unit:

## PRODUCT DESCRIPTION

Applies for steel and cored wire 1.8 - 3.2mm, Length 250mm steel wire brass plated with synthetic outer sheath yellow