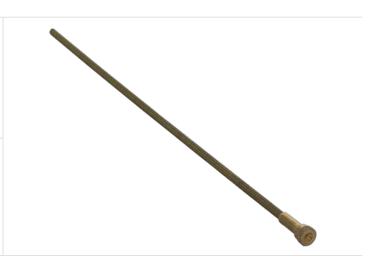

## Steel liner for robotic torch neck 0.25M

Applies for steel and cored wire 0.8 - 1.2mm, Length 250mm

steel wire brass plated with synthetic outer sheath blue

Item number: 57491 Product weight (kg): 0.025 kg

## PRODUCT DESCRIPTION

Applies for steel and cored wire 0.8 - 1.2mm, Length 250mm steel wire brass plated with synthetic outer sheath blue