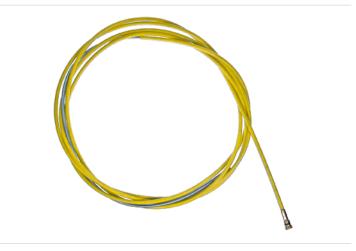

## Steel liner 5.0M

Applies for steel and cored wire 2.0 - 3.2mm, for Hose Cable length 5.0m, steel wire brass plated with synthetic outer sheath

yellow

RoHS

| Item number:         | 57385   |
|----------------------|---------|
| Product weight (kg): | 0.63 kg |
| Packing unit:        | 1       |

## PRODUCT DESCRIPTION

Applies for steel and cored wire 2.0 - 3.2mm, for Hose Cable length 5.0m, steel wire brass plated with synthetic outer sheath yellow

## **TECHNICAL CHARACTERISTICS**

| Welding torch Length (m): | 5.0                                                   |
|---------------------------|-------------------------------------------------------|
| Welding wire:             | Steel / cored wire                                    |
| Wire (mm):                | 2.0 - 3.2                                             |
| Color code:               | yellow                                                |
| Suitable:                 | ME352WSC,ME403AF, ME452WSC,ME503WF, ME552WSC,         |
|                           | ME652WSC, MEA300ASC, MEA352WSC, MEA400ASC, MEA452WSC, |
|                           | MEA500ASC, MEA552WSC                                  |