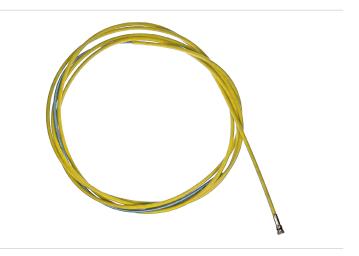

## Steel liner 4.0M

Applies for steel and cored wire 2.0 - 3.2mm, for Hose Cable length 4.0m, steel wire brass plated with synthetic outer sheath yellow

Item number: 57383
Product weight (kg): 0.54 kg

Packing unit:

## PRODUCT DESCRIPTION

Applies for steel and cored wire 2.0 - 3.2mm, for Hose Cable length 4.0m, steel wire brass plated with synthetic outer sheath yellow