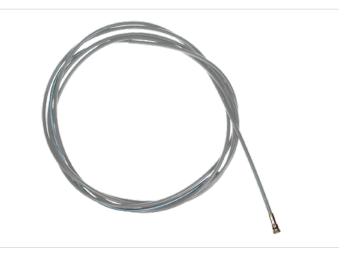

## Steel liner 5.5M

Applies for steel and cored wire 1.2 - 1.4mm, for Hose Cable length 5.5m, steel wire brass plated with synthetic outer sheath grey

Item number: 57285 Product weight (kg): 0.45 kg 1

Packing unit:

## PRODUCT DESCRIPTION

Applies for steel and cored wire 1.2 - 1.4mm, for Hose Cable length 5.5m, steel wire brass plated with synthetic outer sheath grey

## **TECHNICAL CHARACTERISTICS**

| Welding torch Length (m): | 5.5                                               |
|---------------------------|---------------------------------------------------|
| Welding wire:             | Steel / cored wire                                |
| Wire (mm):                | 1.2 - 1.4                                         |
| Color code:               | grey                                              |
| Suitable:                 | ME352WSC, ME357A, ME397A, ME400A, ME400WME452WSC, |
|                           | ME500A, ME552WSC, ME652WSC, MEA300ASC, MEA352WSC, |
|                           | MEA400ASC, MEA452WSC, MEA500ASC, MEA552WSC        |