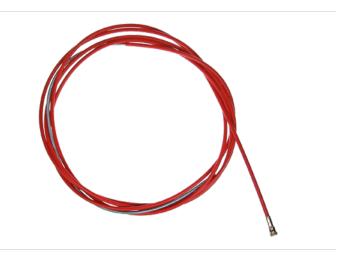

## Steel liner 5.0M

Applies for steel and cored wire 1.4 - 2.0mm, for Hose Cable length 5.0m, steel wire brass plated with synthetic outer sheath red

Item number: 57265 0.49 kg 1

## PRODUCT DESCRIPTION

Applies for steel and cored wire 1.4 - 2.0mm, for Hose Cable length 5.0m, steel wire brass plated with synthetic outer sheath red

## **TECHNICAL CHARACTERISTICS**

| Welding torch Length (m): | 5.0                                                    |
|---------------------------|--------------------------------------------------------|
| Welding wire:             | Steel / cored wire                                     |
| Wire (mm):                | 1.4 - 2.0                                              |
| Color code:               | red                                                    |
| Suitable:                 | ME352WSC, ME357A, ME397A, ME400A, ME400W, ME403AF,     |
|                           | ME452WSC, ME500A, ME503WF, ME552WSC, ME652WSC,         |
|                           | MEA300ASC, MEA352WSC, MEA400ASC, MEA452WSC, MEA500ASC, |
|                           | MEA552WSC                                              |