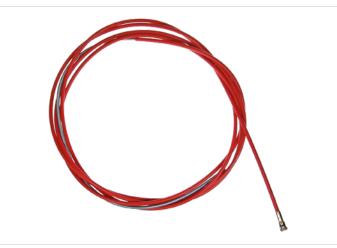

## Steel liner 3.5M

Applies for steel and cored wire 1.4 - 2.0mm, for Hose Cable length 3.5m, steel wire brass plated with synthetic outer sheath red

| Item number:         | 57262    |
|----------------------|----------|
| Product weight (kg): | 0.351 kg |
| Packing unit:        | 1        |

## PRODUCT DESCRIPTION

Applies for steel and cored wire 1.4 - 2.0mm, for Hose Cable length 3.5m, steel wire brass plated with synthetic outer sheath red