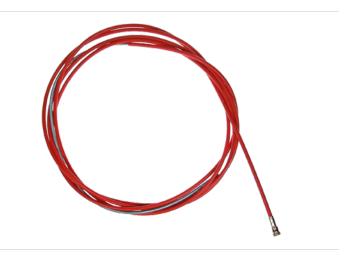

## Steel liner 3.0M

Applies for steel and cored wire 1.4 - 2.0mm, for Hose Cable length 3.0m, steel wire brass plated with synthetic outer sheath red

Item number: 57261

Product weight (kg): 0.32 kg

Packing unit: 1

## PRODUCT DESCRIPTION

Applies for steel and cored wire 1.4 - 2.0mm, for Hose Cable length 3.0m, steel wire brass plated with synthetic outer sheath red

## **TECHNICAL CHARACTERISTICS**

| Welding torch Length (m): | 3.0                                                    |
|---------------------------|--------------------------------------------------------|
| Welding wire:             | Steel / cored wire                                     |
| Wire (mm):                | 1.4 - 2.0                                              |
| Color code:               | red                                                    |
| Suitable:                 | ME352WSC, ME357A, ME397A, ME400A, ME400W, ME403AF,     |
|                           | ME452WSC, ME500A, ME503WF, ME552WSC, ME652WSC,         |
|                           | MEA300ASC, MEA352WSC, MEA400ASC, MEA452WSC, MEA500ASC, |
|                           | MEA552WSC                                              |