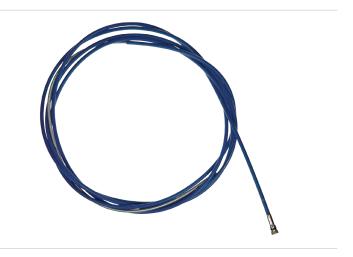

## Steel liner 4.5M

Applies for steel and cored wire 0.8 - 1.2mm, for Hose Cable length 4.5m, steel wire brass plated with synthetic outer sheath blue

Item number: 57198 Product weight (kg): 0.41 kg Packing unit:

## PRODUCT DESCRIPTION

Applies for steel and cored wire 0.8 - 1.2mm, for Hose Cable length 4.5m, steel wire brass plated with synthetic outer sheath blue