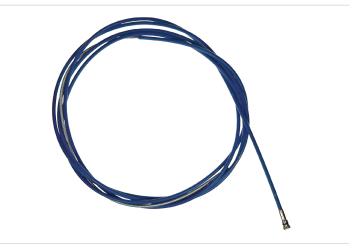

## Steel liner 4.0M

Applies for steel and cored wire 0.8 - 1.2mm, for Hose Cable length 4.0m, steel wire brass plated with synthetic outer sheath

blue

| Item number:         | 57193   |
|----------------------|---------|
| Product weight (kg): | 0.35 kg |
| Packing unit:        | 1       |

## PRODUCT DESCRIPTION

Applies for steel and cored wire 0.8 - 1.2mm, for Hose Cable length 4.0m, steel wire brass plated with synthetic outer sheath blue

## **TECHNICAL CHARACTERISTICS**

| Welding torch Length (m): | 4.0                     |
|---------------------------|-------------------------|
| Welding wire:             | Steel / cored wire      |
| Wire (mm):                | 0.8 - 1.2               |
| Color code:               | blue                    |
| Suitable:                 | ME200A, ME300A, ME303AF |