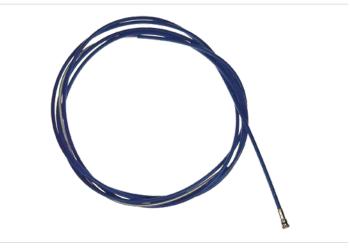

## Steel liner 3.0M

Applies for steel and cored wire 0.8 - 1.2mm, for Hose Cable length 3.0m, steel wire brass plated with synthetic outer sheath

blue

RoHS

| Item number:         | 57191   |
|----------------------|---------|
| Product weight (kg): | 0.27 kg |
| Packing unit:        | 1       |

## PRODUCT DESCRIPTION

Applies for steel and cored wire 0.8 - 1.2mm, for Hose Cable length 3.0m, steel wire brass plated with synthetic outer sheath blue

## **TECHNICAL CHARACTERISTICS**

| Welding torch Length (m): | 3.0                     |
|---------------------------|-------------------------|
| Welding wire:             | Steel / cored wire      |
| Wire (mm):                | 0.8 - 1.2               |
| Color code:               | blue                    |
| Suitable:                 | ME200A, ME300A, ME303AF |