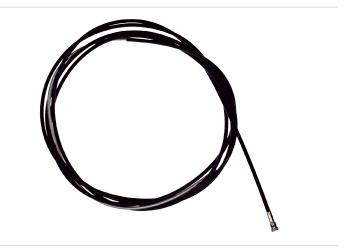

## Steel liner 4.0M

Applies for steel and cored wire 0.6 - 0.8mm, for Hose Cable length 4.0m, steel wire brass plated with synthetic outer sheath black

Item number: 57153

Product weight (kg): 0.249 kg

Packing unit:

## PRODUCT DESCRIPTION

Applies for steel and cored wire 0.6 - 0.8mm, for Hose Cable length 4.0m, steel wire brass plated with synthetic outer sheath black

## **TECHNICAL CHARACTERISTICS**

| Welding torch Length (m): | 4.0                     |
|---------------------------|-------------------------|
| Welding wire:             | Steel / cored wire      |
| Wire (mm):                | 0.6 - 0.8               |
| Color code:               | black                   |
| Suitable:                 | ME200A, ME300A, ME303AF |