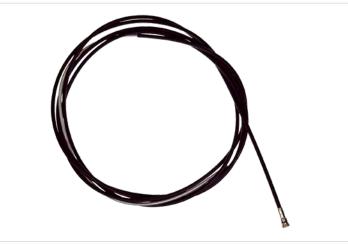

## Steel liner 3.0M

Applies for steel and cored wire 0.6 - 0.8mm, for Hose Cable length 3.0m, steel wire brass plated with synthetic outer sheath

black

| Item number:         | 57151   |
|----------------------|---------|
| Product weight (kg): | 0.19 kg |
| Packing unit:        | 1       |

## PRODUCT DESCRIPTION

Applies for steel and cored wire 0.6 - 0.8mm, for Hose Cable length 3.0m, steel wire brass plated with synthetic outer sheath black

## **TECHNICAL CHARACTERISTICS**

| Welding torch Length (m): | 3.0                     |
|---------------------------|-------------------------|
| Welding wire:             | Steel / cored wire      |
| Wire (mm):                | 0.6 - 0.8               |
| Color code:               | black                   |
| Suitable:                 | ME200A, ME300A, ME303AF |