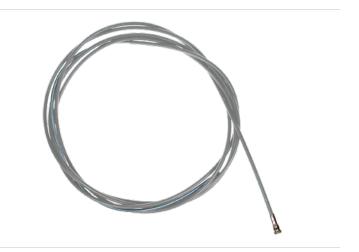

## Steel liner 1.5M

Applies for steel and cored wire 1.2 - 1.4mm, for Hose Cable length 1.5m, steel wire brass plated with synthetic outer sheath grey

Item number: 56431 0.166 kg 1

## PRODUCT DESCRIPTION

Applies for steel and cored wire 1.2 - 1.4mm, for Hose Cable length 1.5m, steel wire brass plated with synthetic outer sheath grey

## **TECHNICAL CHARACTERISTICS**

| Welding torch Length (m): | 1.5                                                    |
|---------------------------|--------------------------------------------------------|
| Welding wire:             | Steel / cored wire                                     |
| Wire (mm):                | 1.2 - 1.4                                              |
| Color code:               | grey                                                   |
| Suitable:                 | MEA300ASC, MEA352WSC, MEA400ASC, MEA452WSC, MEA500ASC, |
|                           | MEA552WSC                                              |