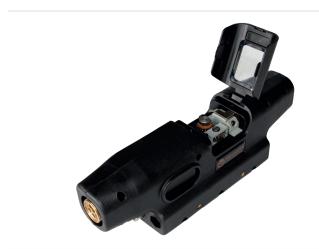

## MEXDRIVE for gas cooled hose package

Works best with our specially developed control unit

We would be happy to provide information on additional options with potentiometers and / or pushbuttons.

Item number: 119852

## PRODUCT DESCRIPTION

Works best with our specially developed control unit We would be happy to provide information on additional options with potentiometers and / or pushbuttons.