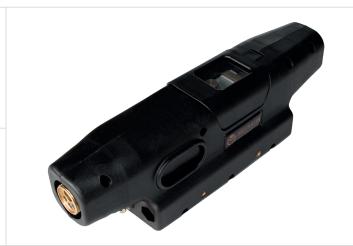

## MEXDRIVE for gas cooled hose package

Works best with our specially developed control unit

We would be happy to provide information on additional options with potentiometers and / or pushbuttons.

Item number: 119852

## PRODUCT DESCRIPTION

Works best with our specially developed control unit We would be happy to provide information on additional options with potentiometers and / or pushbuttons.