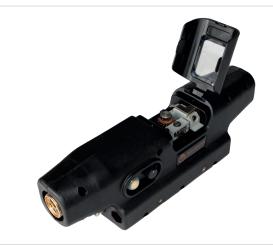

## MEXDRIVE for gas cooled hose package

Works best with our specially developed control unit

We would be happy to provide information on additional options with potentiometers and / or pushbuttons.

Item number: 119852

## PRODUCT DESCRIPTION

Works best with our specially developed control unit We would be happy to provide information on additional options with potentiometers and / or pushbuttons.