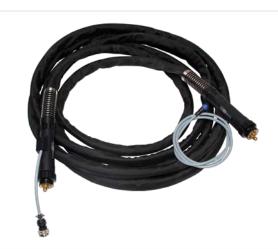

## MEXDRIVE with 25.0m gas cooled hose package

Works best with our specially developed control unit

We would be happy to provide information on additional options with potentiometers and / or pushbuttons.

## **TECHNICAL CHARACTERISTICS**

| Length (m):               | 25                                                                |
|---------------------------|-------------------------------------------------------------------|
| Items delivered:          | Please note: This product is only the MEXDRIVE with hose package. |
|                           | The following items have to be ordered separately:                |
|                           | 2x feed rollers1x connection tube KIT1x corresponding liner       |
| Hose package Connection:  | Euro                                                              |
| Cooling:                  | Gas                                                               |
| Operating voltage DC (V): | 48                                                                |