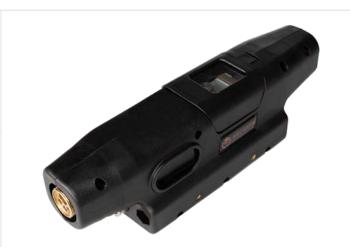

## MEXDRIVE with 25.0m gas cooled hose package

Works best with our specially developed control unit

We would be happy to provide information on additional options with potentiometers and / or pushbuttons.

## PRODUCT DESCRIPTION

Works best with our specially developed control unit

We would be happy to provide information on additional options with potentiometers and / or pushbuttons.