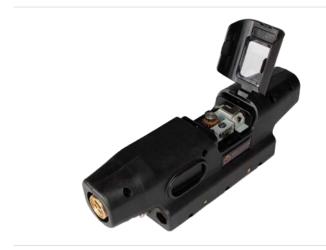

## MEXDRIVE with 25.0m gas cooled hose package

Works best with our specially developed control unit

We would be happy to provide information on additional options with potentiometers and / or pushbuttons.

## PRODUCT DESCRIPTION

Works best with our specially developed control unit

We would be happy to provide information on additional options with potentiometers and / or pushbuttons.