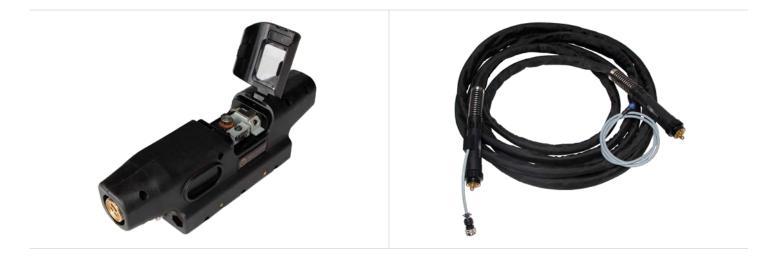

## MEXDRIVE with 20.0m gas cooled hose package

Works best with our specially developed control unit

We would be happy to provide information on additional options with potentiometers and / or pushbuttons.

## **TECHNICAL CHARACTERISTICS**

| Length (m):               | 20                                                                |
|---------------------------|-------------------------------------------------------------------|
| Items delivered:          | Please note: This product is only the MEXDRIVE with hose package. |
|                           | The following items have to be ordered separately:                |
|                           | 2x feed rollers1x connection tube KIT1x corresponding liner       |
| Hose package Connection:  | Euro                                                              |
| Cooling:                  | Gas                                                               |
| Operating voltage DC (V): | 48                                                                |