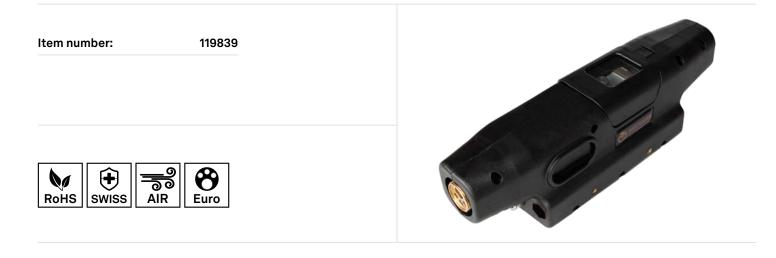

Please note: This product is only the MEXDRIVE with hose package. The following items have to be ordered separately: 2x feed rollers, 1x connection tube KIT and 1x corresponding liner