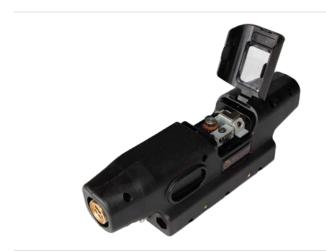

## MEXDRIVE with 10.0m gas cooled hose package

Works best with our specially developed control unit

We would be happy to provide information on additional options with potentiometers and / or pushbuttons.

## PRODUCT DESCRIPTION

Works best with our specially developed control unit We would be happy to provide information on additional options with potentiometers and / or pushbuttons.