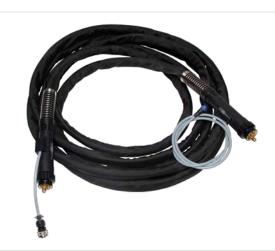

## MEXDRIVE with 10.0m gas cooled hose package

Works best with our specially developed control unit

We would be happy to provide information on additional options with potentiometers and / or pushbuttons.

## **TECHNICAL CHARACTERISTICS**

| Length (m):               | 10                                                                |
|---------------------------|-------------------------------------------------------------------|
| Items delivered:          | Please note: This product is only the MEXDRIVE with hose package. |
|                           | The following items have to be ordered separately:                |
|                           | 2x feed rollers1x connection tube KIT1x corresponding liner       |
| Hose package Connection:  | Euro                                                              |
| Cooling:                  | Gas                                                               |
| Operating voltage DC (V): | 48                                                                |