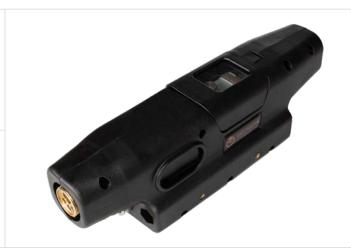

## MEXDRIVE with 10.0m gas cooled hose package

Works best with our specially developed control unit

We would be happy to provide information on additional options with potentiometers and / or pushbuttons.

Item number: 119837

## PRODUCT DESCRIPTION

Works best with our specially developed control unit We would be happy to provide information on additional options with potentiometers and / or pushbuttons.

## **TECHNICAL CHARACTERISTICS**

| Length (m):               | 10                                                                |
|---------------------------|-------------------------------------------------------------------|
| Items delivered:          | Please note: This product is only the MEXDRIVE with hose package. |
|                           | The following items have to be ordered separately:                |
|                           | 2x feed rollers1x connection tube KIT1x corresponding liner       |
| Hose package Connection:  | Euro                                                              |
| Cooling:                  | Gas                                                               |
| Operating voltage DC (V): | 48                                                                |

 $Please \ note: This \ product \ is \ only \ the \ MEXDRIVE \ with \ hose \ package. \ The \ following \ items \ have \ to \ be \ ordered \ separately: 2x \ feed \ rollers, 1x$ connection tube KIT and 1x corresponding liner