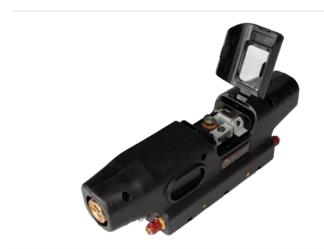

## MEXDRIVE with 25m water cooled hose package

Works best with our specially developed control unit

We would be happy to provide information on additional options with potentiometers and / or pushbuttons.

Item number: 119835

## PRODUCT DESCRIPTION

Works best with our specially developed control unit We would be happy to provide information on additional options with potentiometers and / or pushbuttons.