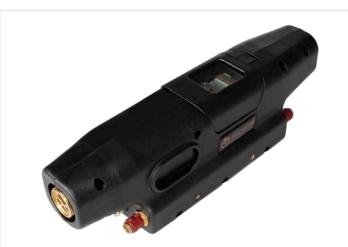

## MEXDRIVE with 25m water cooled hose package

Works best with our specially developed control unit

We would be happy to provide information on additional options with potentiometers and / or pushbuttons.

## PRODUCT DESCRIPTION

Works best with our specially developed control unit We would be happy to provide information on additional options with potentiometers and / or pushbuttons.

 $Please \ note: This \ product \ is \ only \ the \ MEXDRIVE \ with \ hose \ package. \ The \ following \ items \ have \ to \ be \ ordered \ separately: 2x \ feed \ rollers, 1x$ connection tube KIT and 1x corresponding liner