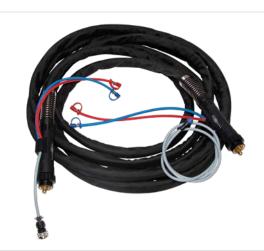

## MEXDRIVE with 25m water cooled hose package

Works best with our specially developed control unit

We would be happy to provide information on additional options with potentiometers and / or pushbuttons.

## **TECHNICAL CHARACTERISTICS**

| Length (m):               | 25                                                                |
|---------------------------|-------------------------------------------------------------------|
| Items delivered:          | Please note: This product is only the MEXDRIVE with hose package. |
|                           | The following items have to be ordered separately:                |
|                           | 2x feed rollers1x connection tube KIT1x corresponding liner       |
| Hose package Connection:  | Euro                                                              |
| Cooling:                  | Water                                                             |
| Operating voltage DC (V): | 48                                                                |

 $Please \ note: This \ product \ is \ only \ the \ MEXDRIVE \ with \ hose \ package. \ The \ following \ items \ have \ to \ be \ ordered \ separately: 2x \ feed \ rollers, 1x$ connection tube KIT and 1x corresponding liner