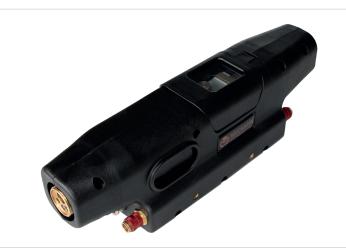

## MEXDRIVE with 20m water cooled hose package

Works best with our specially developed control unit

We would be happy to provide information on additional options with potentiometers and / or pushbuttons.

## PRODUCT DESCRIPTION

Works best with our specially developed control unit We would be happy to provide information on additional options with potentiometers and / or pushbuttons.

## **TECHNICAL CHARACTERISTICS**

| Length (m):               | 20                                                                |
|---------------------------|-------------------------------------------------------------------|
| Items delivered:          | Please note: This product is only the MEXDRIVE with hose package. |
|                           | The following items have to be ordered separately:                |
|                           | 2x feed rollers1x connection tube KIT1x corresponding liner       |
| Hose package Connection:  | Euro                                                              |
| Cooling:                  | Water                                                             |
| Operating voltage DC (V): | 48                                                                |