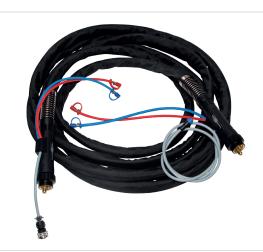

## MEXDRIVE with 20m water cooled hose package

Works best with our specially developed control unit

We would be happy to provide information on additional options with potentiometers and / or pushbuttons.

Item number: 119834

## PRODUCT DESCRIPTION

Works best with our specially developed control unit We would be happy to provide information on additional options with potentiometers and / or pushbuttons.

## **TECHNICAL CHARACTERISTICS**

| Length (m):               | 20                                                                |
|---------------------------|-------------------------------------------------------------------|
| Items delivered:          | Please note: This product is only the MEXDRIVE with hose package. |
|                           | The following items have to be ordered separately:                |
|                           | 2x feed rollers1x connection tube KIT1x corresponding liner       |
| Hose package Connection:  | Euro                                                              |
| Cooling:                  | Water                                                             |
| Operating voltage DC (V): | 48                                                                |