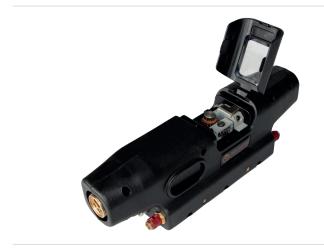

## MEXDRIVE with 20m water cooled hose package

Works best with our specially developed control unit

We would be happy to provide information on additional options with potentiometers and / or pushbuttons.

## PRODUCT DESCRIPTION

Works best with our specially developed control unit We would be happy to provide information on additional options with potentiometers and / or pushbuttons.

## **TECHNICAL CHARACTERISTICS**

| Length (m):               | 20                                                                |
|---------------------------|-------------------------------------------------------------------|
| Items delivered:          | Please note: This product is only the MEXDRIVE with hose package. |
|                           | The following items have to be ordered separately:                |
|                           | 2x feed rollers1x connection tube KIT1x corresponding liner       |
| Hose package Connection:  | Euro                                                              |
| Cooling:                  | Water                                                             |
| Operating voltage DC (V): | 48                                                                |