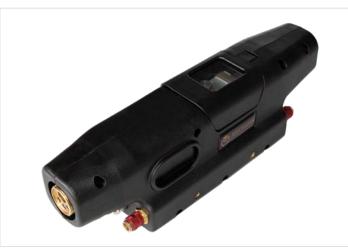

## MEXDRIVE with 15m water cooled hose package

Works best with our specially developed control unit

We would be happy to provide information on additional options with potentiometers and / or pushbuttons.

## PRODUCT DESCRIPTION

Works best with our specially developed control unit We would be happy to provide information on additional options with potentiometers and / or pushbuttons.

## **TECHNICAL CHARACTERISTICS**

| Length (m):               | 15                                                                |
|---------------------------|-------------------------------------------------------------------|
| Items delivered:          | Please note: This product is only the MEXDRIVE with hose package. |
|                           | The following items have to be ordered separately:                |
|                           | 2x feed rollers1x connection tube KIT1x corresponding liner       |
| Hose package Connection:  | Euro                                                              |
| Cooling:                  | Water                                                             |
| Operating voltage DC (V): | 48                                                                |