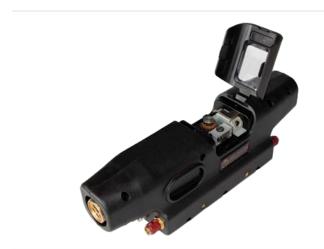

## MEXDRIVE with 15m water cooled hose package

Works best with our specially developed control unit

We would be happy to provide information on additional options with potentiometers and / or pushbuttons.

## PRODUCT DESCRIPTION

Works best with our specially developed control unit We would be happy to provide information on additional options with potentiometers and / or pushbuttons.

## **TECHNICAL CHARACTERISTICS**

| Length (m):               | 15                                                                |
|---------------------------|-------------------------------------------------------------------|
| Items delivered:          | Please note: This product is only the MEXDRIVE with hose package. |
|                           | The following items have to be ordered separately:                |
|                           | 2x feed rollers1x connection tube KIT1x corresponding liner       |
| Hose package Connection:  | Euro                                                              |
| Cooling:                  | Water                                                             |
| Operating voltage DC (V): | 48                                                                |