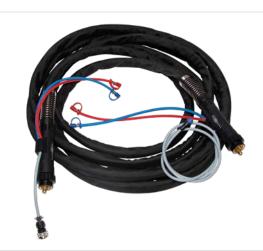

## MEXDRIVE with 15m water cooled hose package

Works best with our specially developed control unit

We would be happy to provide information on additional options with potentiometers and / or pushbuttons.

## PRODUCT DESCRIPTION

Works best with our specially developed control unit We would be happy to provide information on additional options with potentiometers and / or pushbuttons.