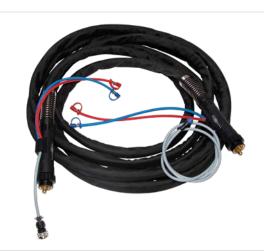

## MEXDRIVE with 10m water cooled hose package

Works best with our specially developed control unit

We would be happy to provide information on additional options with potentiometers and / or pushbuttons.

## **TECHNICAL CHARACTERISTICS**

| Length (m):               | 10                                                                |
|---------------------------|-------------------------------------------------------------------|
| Items delivered:          | Please note: This product is only the MEXDRIVE with hose package. |
|                           | The following items have to be ordered separately:                |
|                           | 2x feed rollers1x connection tube KIT1x corresponding liner       |
| Hose package Connection:  | Euro                                                              |
| Cooling:                  | Water                                                             |
| Operating voltage DC (V): | 48                                                                |