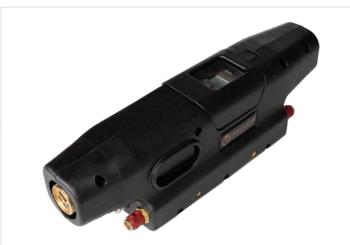

## MEXDRIVE with 10m water cooled hose package

Works best with our specially developed control unit

We would be happy to provide information on additional options with potentiometers and / or pushbuttons.

## PRODUCT DESCRIPTION

Works best with our specially developed control unit We would be happy to provide information on additional options with potentiometers and / or pushbuttons.

## **TECHNICAL CHARACTERISTICS**

| Length (m):               | 10                                                                |
|---------------------------|-------------------------------------------------------------------|
| Items delivered:          | Please note: This product is only the MEXDRIVE with hose package. |
|                           | The following items have to be ordered separately:                |
|                           | 2x feed rollers1x connection tube KIT1x corresponding liner       |
| Hose package Connection:  | Euro                                                              |
| Cooling:                  | Water                                                             |
| Operating voltage DC (V): | 48                                                                |