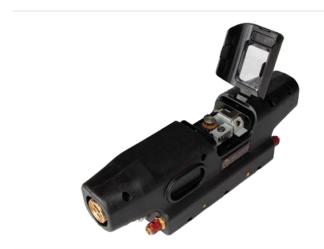

## MEXDRIVE with 10m water cooled hose package

Works best with our specially developed control unit

We would be happy to provide information on additional options with potentiometers and / or pushbuttons.

## PRODUCT DESCRIPTION

Works best with our specially developed control unit We would be happy to provide information on additional options with potentiometers and / or pushbuttons.