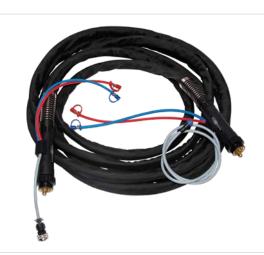

## **TECHNICAL CHARACTERISTICS**

| 5                                                                 |
|-------------------------------------------------------------------|
| Please note: This product is only the MEXDRIVE with hose package. |
| The following items have to be ordered separately:                |
| 2x feed rollers1x connection tube KIT1x corresponding liner       |
| Euro                                                              |
| Water                                                             |
| 48                                                                |
|                                                                   |

 $Please \ note: This \ product \ is \ only \ the \ MEXDRIVE \ with \ hose \ package. \ The \ following \ items \ have \ to \ be \ ordered \ separately: 2x \ feed \ rollers, 1x$ connection tube KIT and 1x corresponding liner