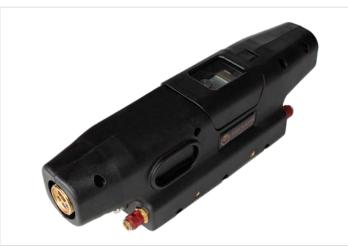

## MEXDRIVE with 5m water cooled hose package

Works best with our specially developed control unit

We would be happy to provide information on additional options with potentiometers and / or pushbuttons.

## PRODUCT DESCRIPTION

Works best with our specially developed control unit We would be happy to provide information on additional options with potentiometers and / or pushbuttons.

## **TECHNICAL CHARACTERISTICS**

| 5                                                                 |
|-------------------------------------------------------------------|
| Please note: This product is only the MEXDRIVE with hose package. |
| The following items have to be ordered separately:                |
| 2x feed rollers1x connection tube KIT1x corresponding liner       |
| Euro                                                              |
| Water                                                             |
| 48                                                                |
|                                                                   |

 $Please \ note: This \ product \ is \ only \ the \ MEXDRIVE \ with \ hose \ package. \ The \ following \ items \ have \ to \ be \ ordered \ separately: 2x \ feed \ rollers, 1x$ connection tube KIT and 1x corresponding liner