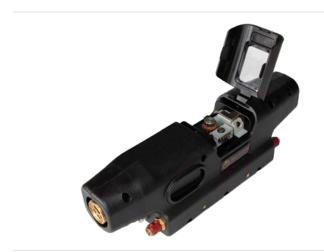

## MEXDRIVE with 5m water cooled hose package

Works best with our specially developed control unit

We would be happy to provide information on additional options with potentiometers and / or pushbuttons.

Item number: 119831

## PRODUCT DESCRIPTION

Works best with our specially developed control unit We would be happy to provide information on additional options with potentiometers and / or pushbuttons.