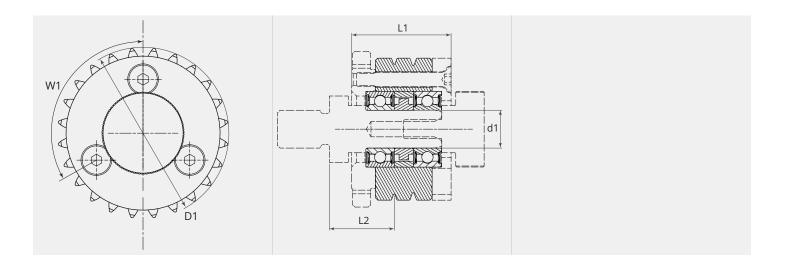

## DIMENSIONAL DRAWING

### DIMENSIONAL DRAWING

| L1 (mm): | 21.0   |  |
|----------|--------|--|
| L2 (mm): | 13.7   |  |
| D1 (Ø):  | 33.2   |  |
| d1 (Ø):  | 8.0    |  |
| W1 (°):  | 3x 120 |  |
|          |        |  |

From 300 pieces we produce your personal feed roll with logo.On request feed rolls are also available in stainless steel.