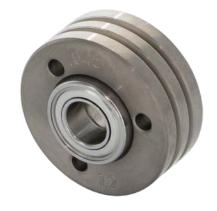

# Feed Roll Kit 30mm 1.2+1.2 for cored wire

Suitable for series: ME8900, ME9900-4R in conjunction with a suitable ball bearing and gear ring

| Item number:         | 119439  |  |
|----------------------|---------|--|
| Product weight (kg): | 0.07 kg |  |
| Packing unit:        | 1       |  |

## PRODUCT DESCRIPTION

Suitable for series: ME8900, ME9900-4R in conjunction with a suitable ball bearing and gear ring

### **TECHNICAL CHARACTERISTICS**

| Wire (mm):                     | 1.2 + 1.2      |
|--------------------------------|----------------|
| Welding wire:                  | Cored wire     |
| Groove shape:                  | V              |
| Characteristics of the groove: | knurled        |
| Type of setting:               | Ball bearing   |
| Material:                      | Hardened steel |
| Arrangement Rolls:             | Top and bottom |