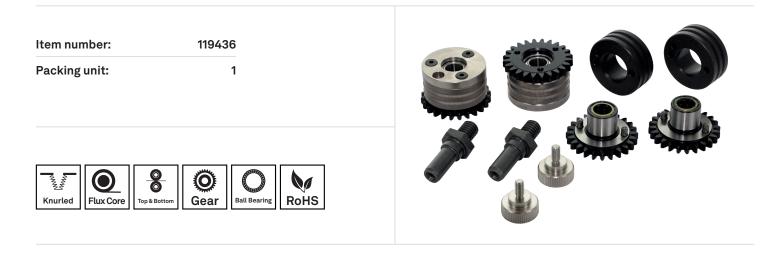

## Conversion Kit to ball bearing for MEFR9942 to MEFR9944-1.2+1.2 T.B.G. for cored wire

Applies for series: ME9900-4R

The conversion kit includes the following items:

## PRODUCT DESCRIPTION

Applies for series: ME9900-4R

- The conversion kit includes the following items:
- 2 Feed roll, hardened steel
- 2 Feed roll with needle bearing
- 2 Feed roll with ball bearing and gear flange
- 2 Axes suitable for feed roll with ball bearing
- 2 Knurled screw with collar