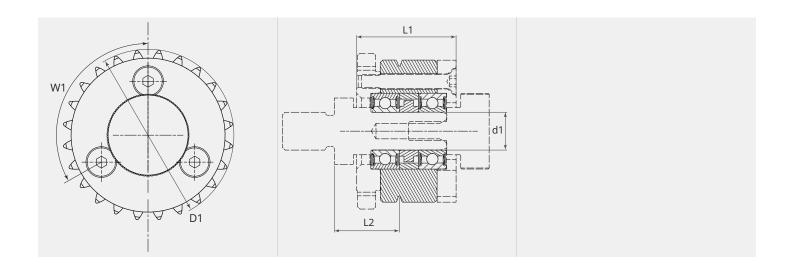

## **DIMENSIONAL DRAWING**

### **DIMENSIONAL DRAWING**

| L1 (mm): | 21.0   |  |
|----------|--------|--|
| L2 (mm): | 13.7   |  |
| D1 (Ø):  | 33.2   |  |
| d1 (Ø):  | 8.0    |  |
| W1 (°):  | 3x 120 |  |

From 300 pieces we produce your personal feed roll with logo. On request feed rolls are also available in stainless steel.