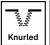

#### **TECHNICAL CHARACTERISTICS**

| Wire (mm):                     | 2.8 / 3.2                 |
|--------------------------------|---------------------------|
| Welding wire:                  | Cored wire                |
| Groove shape:                  | V                         |
| Characteristics of the groove: | knurled                   |
| Type of setting:               | Ball bearing              |
| Material:                      | Hardened High-Speed steel |
| Arrangement Rolls:             | Bottom                    |