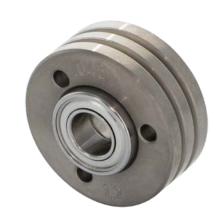

## **DIMENSIONAL DRAWING**

### **DIMENSIONAL DRAWING**

| L1 (mm): | 21.0   |  |
|----------|--------|--|
| L2 (mm): | 13.7   |  |
| D1 (Ø):  | 33.2   |  |
| d1 (Ø):  | 8.0    |  |
| W1 (°):  | 3x 120 |  |

From 300 pieces we produce your personal feed roll with logo. On request feed rolls are also available in stainless steel.