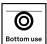

#### **TECHNICAL CHARACTERISTICS**

| Wire (mm):                     | 2.8 / 3.2                 |
|--------------------------------|---------------------------|
| Welding wire:                  | Cored wire                |
| Groove shape:                  | V                         |
| Characteristics of the groove: | knurled                   |
| Type of setting:               | Ball bearing              |
| Material:                      | Hardened High-Speed steel |
| Arrangement Rolls:             | Bottom                    |