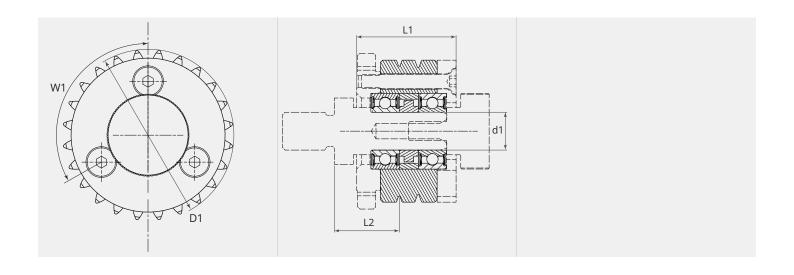

## **DIMENSIONAL DRAWING**

### **DIMENSIONAL DRAWING**

| L1 (mm): | 21.0   |  |
|----------|--------|--|
| L2 (mm): | 13.7   |  |
| D1 (Ø):  | 33.2   |  |
| d1 (Ø):  | 8.0    |  |
| W1 (°):  | 3x 120 |  |

From 300 pieces we produce your personal feed roll with logo. On request feed rolls are also available in stainless steel.