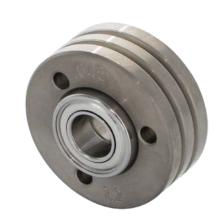

# Feed Roll Kit 30mm 1.6+1.6 for cored wire

Suitable for series: ME8900, ME9900-4R in conjunction with a suitable ball bearing and gear ring

Item number: 119351

Product weight (kg): 0.07 kg

Packing unit:

#### PRODUCT DESCRIPTION

Suitable for series: ME8900, ME9900-4R in conjunction with a suitable ball bearing and gear ring

#### **TECHNICAL CHARACTERISTICS**

| Wire (mm):                     | 1.6 + 1.6                 |
|--------------------------------|---------------------------|
| Welding wire:                  | Cored wire                |
| Groove shape:                  | V                         |
| Characteristics of the groove: | knurled                   |
| Type of setting:               | Ball bearing              |
| Material:                      | Hardened High-Speed steel |
| Arrangement Rolls:             | Bottom                    |