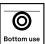

#### **TECHNICAL CHARACTERISTICS**

| Wire (mm):                     | 1.6 + 1.6                 |
|--------------------------------|---------------------------|
| Welding wire:                  | Cored wire                |
| Groove shape:                  | V                         |
| Characteristics of the groove: | knurled                   |
| Type of setting:               | Ball bearing              |
| Material:                      | Hardened High-Speed steel |
| Arrangement Rolls:             | Bottom                    |