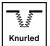

#### **TECHNICAL CHARACTERISTICS**

| Wire (mm):                     | 1.6 + 1.6                 |
|--------------------------------|---------------------------|
| Welding wire:                  | Cored wire                |
| Groove shape:                  | V                         |
| Characteristics of the groove: | knurled                   |
| Type of setting:               | Ball bearing              |
| Material:                      | Hardened High-Speed steel |
| Arrangement Rolls:             | Bottom                    |