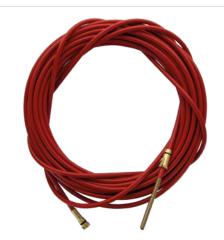

## Steel liner 5.0m

Applies for steel and cored wire 1.0 - 2.0mm, for Hose Cable length 5.0m, steel wire brass plated with synthetic outer sheath red

Item number: 119275 0.508 kg 1

## PRODUCT DESCRIPTION

Applies for steel and cored wire 1.0 - 2.0mm, for Hose Cable length 5.0m, steel wire brass plated with synthetic outer sheath red

## **TECHNICAL CHARACTERISTICS**

| Welding torch Length (m): | 5.0                                                 |
|---------------------------|-----------------------------------------------------|
| Wire (mm):                | 1.0 - 2.0                                           |
| Welding wire:             | Steel / cored wire                                  |
| Color code:               | red                                                 |
| Material:                 | Synthetic outer sheath / brass plated twisted steel |
| Suitable:                 | MEXDRIVE                                            |