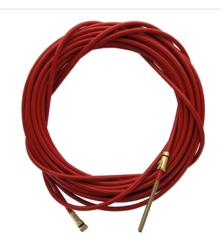

## Steel liner 20.0m

Applies for steel and cored wire 1.0 - 2.0mm, for Hose Cable length 20.0m, steel wire brass plated with synthetic outer sheath

Item number: 119273 Product weight (kg): 1.941 kg Packing unit:

## PRODUCT DESCRIPTION

Applies for steel and cored wire 1.0 - 2.0mm, for Hose Cable length 20.0m, steel wire brass plated with synthetic outer sheath red

## **TECHNICAL CHARACTERISTICS**

| Welding torch Length (m): | 20.0                                                |
|---------------------------|-----------------------------------------------------|
| Wire (mm):                | 1.0 - 2.0                                           |
| Welding wire:             | Steel / cored wire                                  |
| Color code:               | red                                                 |
| Material:                 | Synthetic outer sheath / brass plated twisted steel |
| Suitable:                 | MEXDRIVE                                            |