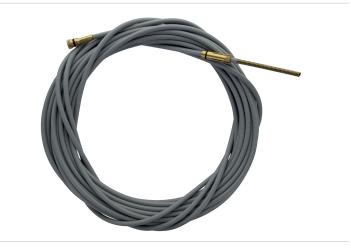

## Steel liner 25.0m

Applies for steel and cored wire 0.8 - 1.0mm, for Hose Cable length 25.0m, steel wire brass plated with synthetic outer sheath

grey

RoHS

| Item number:         | 119100   |
|----------------------|----------|
| Product weight (kg): | 2.135 kg |
| Packing unit:        | 1        |

## PRODUCT DESCRIPTION

Applies for steel and cored wire 0.8 - 1.0mm, for Hose Cable length 25.0m, steel wire brass plated with synthetic outer sheath grey

## **TECHNICAL CHARACTERISTICS**

| Welding torch Length (m): | 25.0                                                |
|---------------------------|-----------------------------------------------------|
| Wire (mm):                | 0.8 - 1.0                                           |
| Welding wire:             | Steel / cored wire                                  |
| Color code:               | grey                                                |
| Material:                 | Synthetic outer sheath / brass plated twisted steel |
| Suitable:                 | MEXDRIVE                                            |