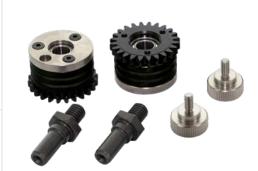

## PRODUCT DESCRIPTION

Applies for series: ME2000-40

The conversion kit includes the following items:

- 2 Feed roll with ball bearing and gear flange
- 2 Axes suitable for feed roll with ball bearing
- 2 Knurled screw with collar