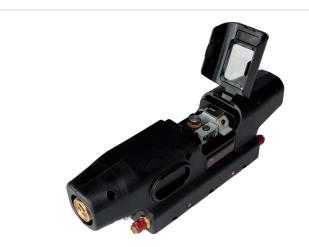

## MEXDRIVE for water cooled hose package

Works best with our specially developed control unit

We would be happy to provide information on additional options with potentiometers and / or pushbuttons.

Item number: 119030

## PRODUCT DESCRIPTION

Works best with our specially developed control unit We would be happy to provide information on additional options with potentiometers and / or pushbuttons.