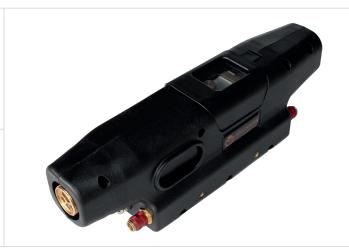

## MEXDRIVE for water cooled hose package

Works best with our specially developed control unit

We would be happy to provide information on additional options with potentiometers and / or pushbuttons.

Item number: 119030

## PRODUCT DESCRIPTION

Works best with our specially developed control unit We would be happy to provide information on additional options with potentiometers and / or pushbuttons.

## **TECHNICAL CHARACTERISTICS**

| Items delivered:          | Please note: This product is the MEXDRIVE only.                      |
|---------------------------|----------------------------------------------------------------------|
|                           | The following items have to be ordered separately:                   |
|                           | 2x feed rollers1x connection tube KIT1x hose package1x corresponding |
|                           | liner                                                                |
| Hose package Connection:  | Euro                                                                 |
| Cooling:                  | Water                                                                |
| Operating voltage DC (V): | 48                                                                   |
|                           |                                                                      |

 $Please \ note: This \ product \ is \ only \ the \ MEXDRIVE. \ The \ following \ items \ have \ to \ be \ ordered \ separately: 2x \ feed \ rollers, 1x \ connection \ tube \ KIT,$ 1x hose package and 1x corresponding liner