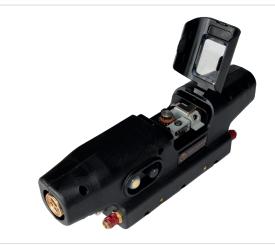

## MEXDRIVE for water cooled hose package

Works best with our specially developed control unit

We would be happy to provide information on additional options with potentiometers and / or pushbuttons.

Item number: 119030

## PRODUCT DESCRIPTION

Works best with our specially developed control unit We would be happy to provide information on additional options with potentiometers and / or pushbuttons.