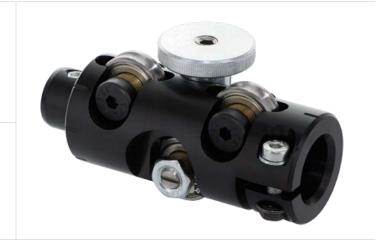

# Wire Straightener D35.0 x 94.0mm

Several wire straighteners can also be coupled one behind the other. This creates a straightened wire.

Item number: 118430
Product weight (kg): 0.285 kg

Packing unit:

#### PRODUCT DESCRIPTION

Several wire straighteners can also be coupled one behind the other. This creates a straightened wire.

#### **TECHNICAL CHARACTERISTICS**

| Wire (mm): | 0.5 - 1.6                                                |
|------------|----------------------------------------------------------|
| Version:   | Closed                                                   |
| Material:  | Aluminium                                                |
| Surface:   | Hard anodising                                           |
| Suitable:  | ME8700, ME9300, ME9900, ME2000-37, ME2000-40, ME2500-37, |
|            | ME2500-40                                                |