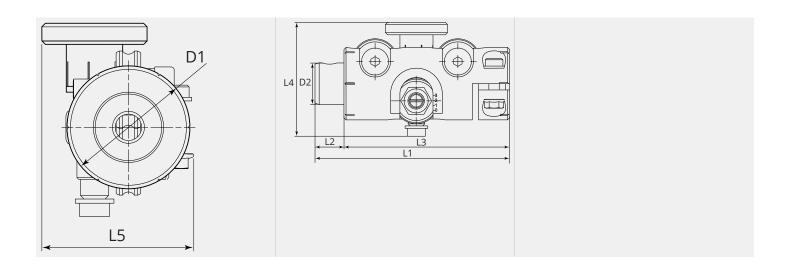

## **DIMENSIONAL DRAWING**

### **DIMENSIONAL DRAWING**

| L1 (mm): | 94.0 |  |
|----------|------|--|
| L2 (mm): | 14.0 |  |
| L3 (mm): | 80.0 |  |
| L4 (mm): | 55.0 |  |
| L5 (mm): | 43.0 |  |
| D1 (Ø):  | 35   |  |
| D2 (Ø):  | 20.0 |  |