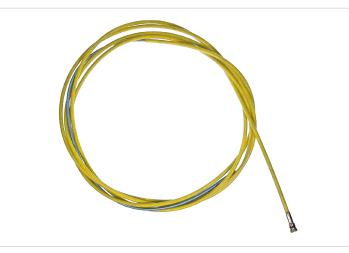

## Steel liner 7.5M

Applies for steel and cored wire 2.0 - 3.2mm, for Hose Cable length 7.5m, steel wire brass plated with synthetic outer sheath

yellow

Item number: 117677 Packing unit: 1

## PRODUCT DESCRIPTION

Applies for steel and cored wire 2.0 - 3.2mm, for Hose Cable length 7.5m, steel wire brass plated with synthetic outer sheath yellow