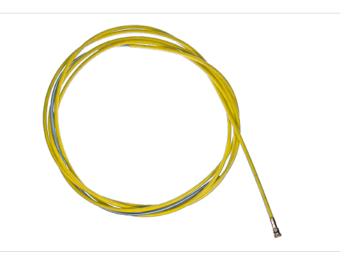

## Steel liner 7.0M

Applies for steel and cored wire 2.0 - 3.2mm, for Hose Cable length 7.0m, steel wire brass plated with synthetic outer sheath yellow

Item number: 117676

Packing unit: 1

## PRODUCT DESCRIPTION

Applies for steel and cored wire 2.0 - 3.2mm, for Hose Cable length 7.0m, steel wire brass plated with synthetic outer sheath yellow

## **TECHNICAL CHARACTERISTICS**

| Welding torch Length (m): | 7.0                                    |
|---------------------------|----------------------------------------|
| Welding wire:             | Steel / cored wire                     |
| Wire (mm):                | 2.0 - 3.2                              |
| Color code:               | yellow                                 |
| Suitable:                 | ME352WSC, ME452WSC, ME552WSC, ME652WSC |