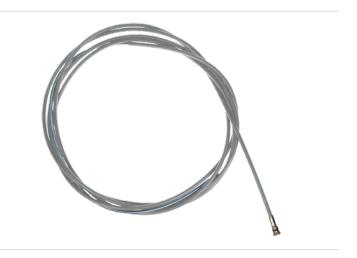

## Steel liner 8.0M

Applies for steel and cored wire 1.2 - 1.4mm, for Hose Cable length 8.0m, steel wire brass plated with synthetic outer sheath grey

Item number: 117672 0.745 kg 1

## PRODUCT DESCRIPTION

Applies for steel and cored wire 1.2 - 1.4mm, for Hose Cable length 8.0m, steel wire brass plated with synthetic outer sheath grey