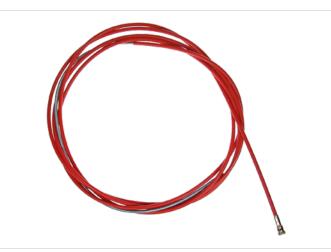

## Steel liner 7.0M

Applies for steel and cored wire 1.4 - 2.0mm, for Hose Cable length 7.0m, steel wire brass plated with synthetic outer sheath red

| Item number:  | 117662 |
|---------------|--------|
| Packing unit: | 1      |

## PRODUCT DESCRIPTION

Applies for steel and cored wire 1.4 - 2.0mm, for Hose Cable length 7.0m, steel wire brass plated with synthetic outer sheath red

## **TECHNICAL CHARACTERISTICS**

| Welding torch Length (m): | 7.0                                    |
|---------------------------|----------------------------------------|
| Welding wire:             | Steel / cored wire                     |
| Wire (mm):                | 1.4 - 2.0                              |
| Color code:               | red                                    |
| Suitable:                 | ME352WSC, ME452WSC, ME552WSC, ME652WSC |