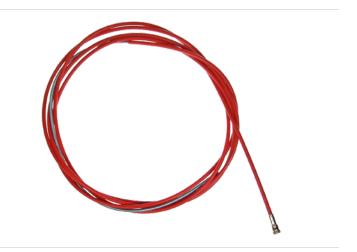

## Steel liner 5.5M

Applies for steel and cored wire 1.4 - 2.0mm, for Hose Cable length 5.5m, steel wire brass plated with synthetic outer sheath red

117659 Item number: 0.545 kg 1

## PRODUCT DESCRIPTION

Applies for steel and cored wire 1.4 - 2.0mm, for Hose Cable length 5.5m, steel wire brass plated with synthetic outer sheath red

## **TECHNICAL CHARACTERISTICS**

| Welding torch Length (m): | 5.5                                    |
|---------------------------|----------------------------------------|
| Welding wire:             | Steel / cored wire                     |
| Wire (mm):                | 1.4 - 2.0                              |
| Color code:               | red                                    |
| Suitable:                 | ME352WSC, ME452WSC, ME552WSC, ME652WSC |