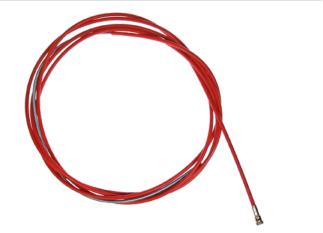

## Steel liner 7.5M

Applies for steel and cored wire 1.4 - 2.0mm, for Hose Cable length 7.5m, steel wire brass plated with synthetic outer sheath red

117655 Item number: Product weight (kg): 0.721 kg Packing unit: 1

## PRODUCT DESCRIPTION

Applies for steel and cored wire 1.4 - 2.0mm, for Hose Cable length 7.5m, steel wire brass plated with synthetic outer sheath red