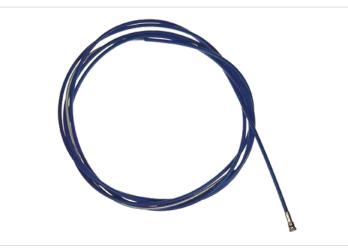

## Steel liner 6.0M

Applies for steel and cored wire 0.8 - 1.2mm, for Hose Cable length 6.0m, steel wire brass plated with synthetic outer sheath

blue

RoHS

| Item number:  | 117552 |
|---------------|--------|
| Packing unit: | 1      |

## **PRODUCT DESCRIPTION**

Applies for steel and cored wire 0.8 - 1.2mm, for Hose Cable length 6.0m, steel wire brass plated with synthetic outer sheath blue

## **TECHNICAL CHARACTERISTICS**

| Welding torch Length (m): | 6.0                                    |
|---------------------------|----------------------------------------|
| Welding wire:             | Steel / cored wire                     |
| Wire (mm):                | 0.8 - 1.2                              |
| Color code:               | blue                                   |
| Suitable:                 | ME352WSC, ME452WSC, ME552WSC, ME652WSC |