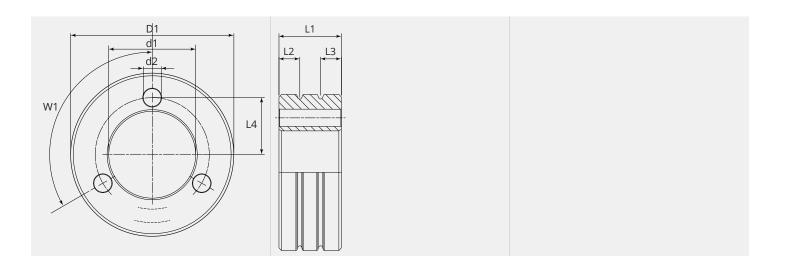

## DIMENSIONAL DRAWING

### DIMENSIONAL DRAWING

| L1 (mm): | 12.00   |  |
|----------|---------|--|
| L2 (mm): | 4.00    |  |
| L3 (mm): | 4.00    |  |
| L4 (mm): | 10.50   |  |
| D1 (Ø):  | 30      |  |
| d1 (Ø):  | 16.00   |  |
| d2 (Ø):  | 3.20    |  |
| W1 (°):  | 3 x 120 |  |