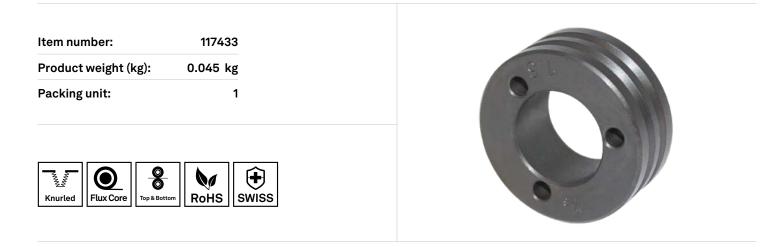

# Feed Roll 30mm 1.2+1.2 made of special steel, for cored wire

Suitable for series: ME8900, ME9900-4R in conjunction with a suitable ball bearing and gear ring

# PRODUCT DESCRIPTION

Suitable for series: ME8900, ME9900-4R in conjunction with a suitable ball bearing and gear ring

#### **TECHNICAL CHARACTERISTICS**

| Wire (mm):                     | 1.2 + 1.2                 |
|--------------------------------|---------------------------|
| Welding wire:                  | Cored wire                |
| Groove shape:                  | V                         |
| Characteristics of the groove: | knurled                   |
| Type of setting:               | Ball bearing              |
| Material:                      | Hardened High-Speed steel |
| Arrangement Rolls:             | Top and bottom            |