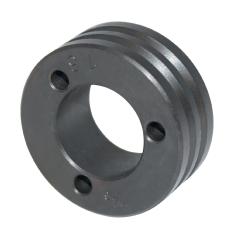

# Feed Roll 30mm 2.8/3.2 made of special steel, for cored wire

Suitable for series: ME8900, ME9900-4R in conjunction with a suitable ball bearing and gear ring

Item number: 117338

Product weight (kg): 0.048 kg

### PRODUCT DESCRIPTION

Suitable for series: ME8900, ME9900-4R in conjunction with a suitable ball bearing and gear ring