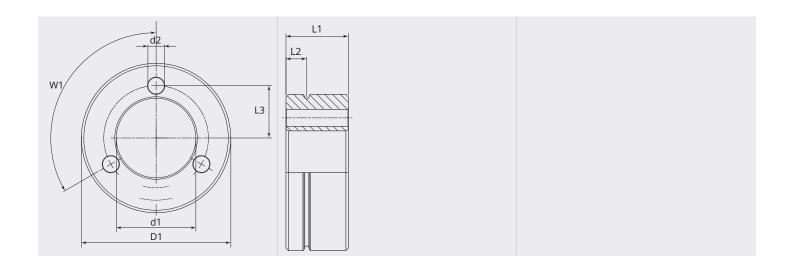

# **DIMENSIONAL DRAWING**

## **DIMENSIONAL DRAWING**

| L1 (mm): | 12.00   |  |
|----------|---------|--|
| L2 (mm): | 4.00    |  |
| L3 (mm): | 10.50   |  |
| D1 (Ø):  | 30      |  |
| d1 (Ø):  | 16.00   |  |
| d2 (Ø):  | 3.20    |  |
| W1 (°):  | 3 x 120 |  |