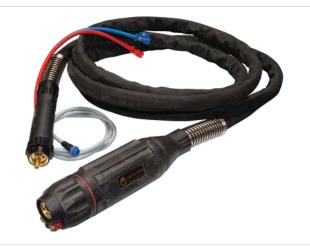

## Push-Pull 10m water cooled 1.2mm steel wire

Works best with our specially developed control unit

| Item number:         | 117218   |
|----------------------|----------|
| Product weight (kg): | 13.85 kg |
| Packing unit:        | 1        |

## PRODUCT DESCRIPTION

Works best with our specially developed control unit