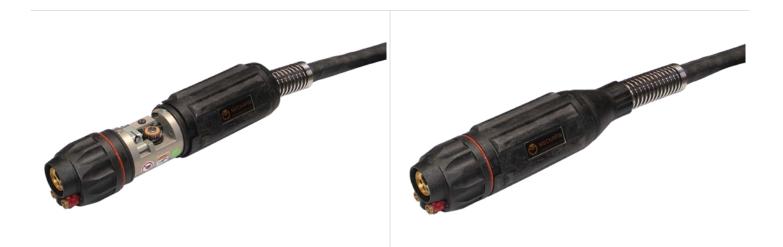

## Push-Pull 10m water cooled 1.2mm steel wire

Works best with our specially developed control unit

| Item number:         | 117218   |
|----------------------|----------|
| Product weight (kg): | 13.85 kg |
| Packing unit:        | 1        |

## PRODUCT DESCRIPTION

Works best with our specially developed control unit