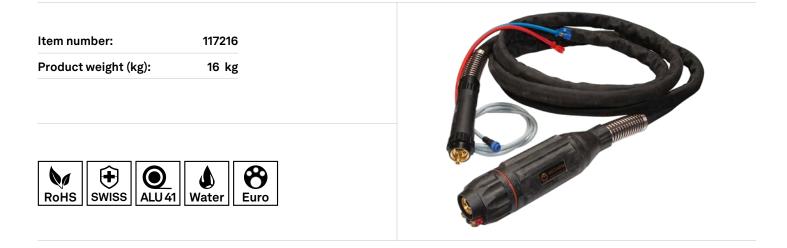

## Push-Pull 15m water cooled 1.2mm aluminium wire

Works best with our specially developed control unit

## PRODUCT DESCRIPTION

Works best with our specially developed control unit

## **TECHNICAL CHARACTERISTICS**

| Length (m):                    | 15              |
|--------------------------------|-----------------|
| Fitted for wire:               | 1.2mm aluminium |
| Hose package Connection:       | Euro            |
| Cooling:                       | Water           |
| Groove shape:                  | U               |
| Characteristics of the groove: | flat            |
| Arrangement Rolls:             | Top and bottom  |
| Welding wire:                  | Aluminium       |