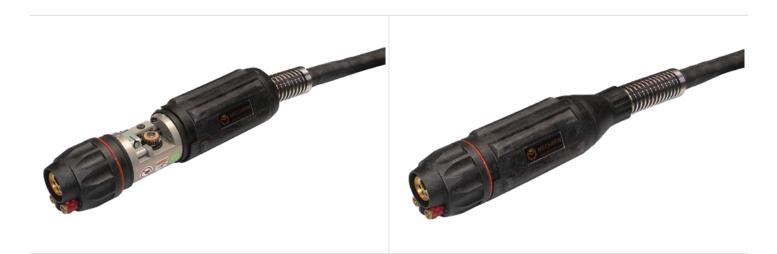

## Push-Pull 15m water cooled 1.2mm aluminium wire

Works best with our specially developed control unit

## PRODUCT DESCRIPTION

Works best with our specially developed control unit

## **TECHNICAL CHARACTERISTICS**

| Length (m):                    | 15              |
|--------------------------------|-----------------|
| Fitted for wire:               | 1.2mm aluminium |
| Hose package Connection:       | Euro            |
| Cooling:                       | Water           |
| Groove shape:                  | U               |
| Characteristics of the groove: | flat            |
| Arrangement Rolls:             | Top and bottom  |
| Welding wire:                  | Aluminium       |