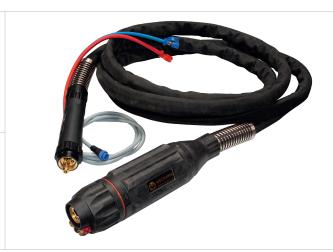

## Push-Pull 10m water cooled 1.2mm aluminium wire

Works best with our specially developed control unit

Item number: 117215

Product weight (kg): 10.61 kg

## PRODUCT DESCRIPTION

Works best with our specially developed control unit

## **TECHNICAL CHARACTERISTICS**

| Length (m):                    | 10              |
|--------------------------------|-----------------|
| Fitted for wire:               | 1.2mm aluminium |
| Hose package Connection:       | Euro            |
| Cooling:                       | Water           |
| Groove shape:                  | U               |
| Characteristics of the groove: | flat            |
| Arrangement Rolls:             | Top and bottom  |
| Welding wire:                  | Aluminium       |
|                                |                 |