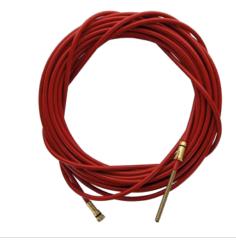

## Steel liner 15.0m

Applies for steel and cored wire 1.0 - 2.0mm, for Hose Cable length 15.0m, steel wire brass plated with synthetic outer sheath

red

| Item number:         | 117059  |
|----------------------|---------|
| Product weight (kg): | 1.42 kg |
| Packing unit:        | 1       |

## PRODUCT DESCRIPTION

Applies for steel and cored wire 1.0 - 2.0mm, for Hose Cable length 15.0m, steel wire brass plated with synthetic outer sheath red

## **TECHNICAL CHARACTERISTICS**

| Welding torch Length (m): | 15.0                                                |
|---------------------------|-----------------------------------------------------|
| Wire (mm):                | 1.0 - 2.0                                           |
| Welding wire:             | Steel / cored wire                                  |
| Color code:               | red                                                 |
| Material:                 | Synthetic outer sheath / brass plated twisted steel |
| Suitable:                 | MEXDRIVE                                            |