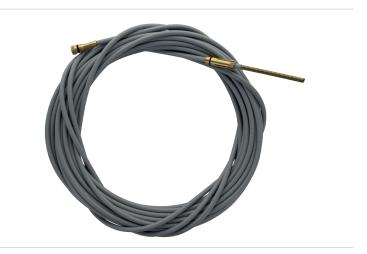

## Steel liner 15.0m

Applies for steel and cored wire 0.8 - 1.0mm, for Hose Cable length 15.0m, steel wire brass plated with synthetic outer sheath grey

Item number: 117055

Product weight (kg): 1.285 kg

Packing unit: 1

## PRODUCT DESCRIPTION

Applies for steel and cored wire 0.8 - 1.0mm, for Hose Cable length 15.0m, steel wire brass plated with synthetic outer sheath grey

## **TECHNICAL CHARACTERISTICS**

| Welding torch Length (m): | 15.0                                                |
|---------------------------|-----------------------------------------------------|
| Wire (mm):                | 0.8 - 1.0                                           |
| Welding wire:             | Steel / cored wire                                  |
| Color code:               | grey                                                |
| Material:                 | Synthetic outer sheath / brass plated twisted steel |
| Suitable:                 | MEXDRIVE                                            |