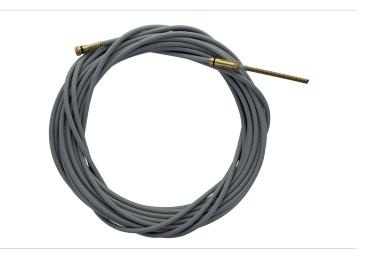

## Steel liner 10.0m

Applies for steel and cored wire 0.8 - 1.0mm, for Hose Cable length 10.0m, steel wire brass plated with synthetic outer sheath grey

Item number: 117054

Product weight (kg): 0.876 kg

Packing unit: 1

## PRODUCT DESCRIPTION

Applies for steel and cored wire 0.8 - 1.0mm, for Hose Cable length 10.0m, steel wire brass plated with synthetic outer sheath grey

## **TECHNICAL CHARACTERISTICS**

| Welding torch Length (m): | 10.0                                                |
|---------------------------|-----------------------------------------------------|
| Wire (mm):                | 0.8 - 1.0                                           |
| Welding wire:             | Steel / cored wire                                  |
| Color code:               | grey                                                |
| Material:                 | Synthetic outer sheath / brass plated twisted steel |
| Suitable:                 | MEXDRIVE                                            |