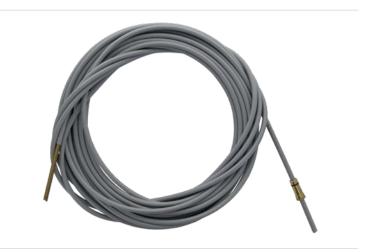

## Steel liner

Applies for steel and cored wire 0.8 - 1.0mm, for Hose Cable length 20.0m, steel wire brass plated with synthetic outer sheath grey

Item number:116478Product weight (kg):1.7456 kgPacking unit:1

## PRODUCT DESCRIPTION

Applies for steel and cored wire 0.8 - 1.0mm, for Hose Cable length 20.0m, steel wire brass plated with synthetic outer sheath grey

## **TECHNICAL CHARACTERISTICS**

| Welding torch Length (m): | 20.0                                                |
|---------------------------|-----------------------------------------------------|
| Wire (mm):                | 0.8 - 1.0                                           |
| Welding wire:             | Steel / cored wire                                  |
| Color code:               | grey                                                |
| Material:                 | Synthetic outer sheath / brass plated twisted steel |
| Suitable:                 | Push-Pull                                           |